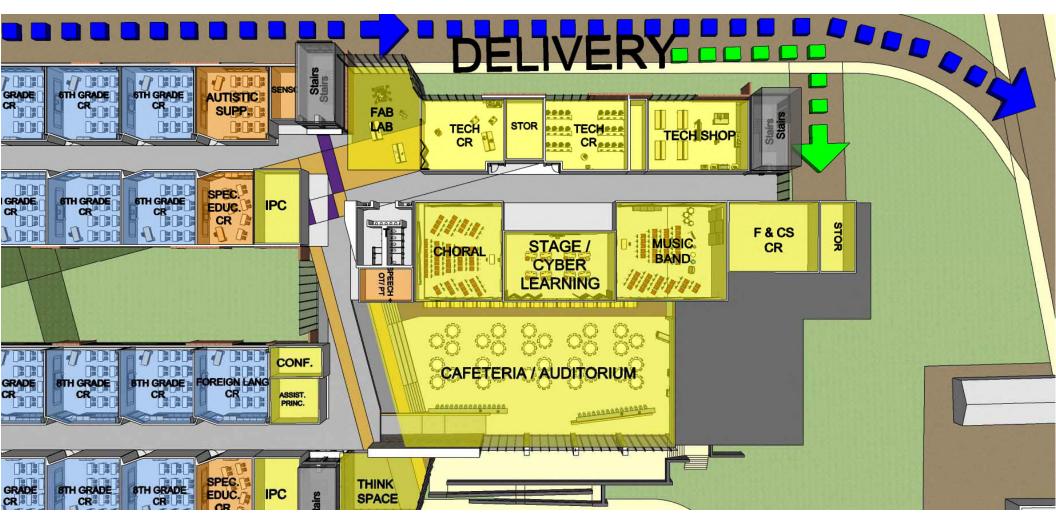

#### **Clifton Heights Middle School UPPER DARBY** SCHOOL DISTRICT

**Proposed Lower Level Floor Plan** 

Main Entry, Innovation Center & Gymnasium

Clifton Heights Middle School MAIN ENTRANCE

CLIFTON HEIGHTS MIDDLE SCHOOL

11

MAIN LOBBY

Clifton Heights Middle School INNOVATION LAB

INNOVATE

**Clifton Heights Middle School** Cafeteria, Auditorium, and Music Suite

STAGE DOORS CLOSED

21

---

Clifton Heights Middle School FABRICATION LAB

**Bus Loop Entrance** 