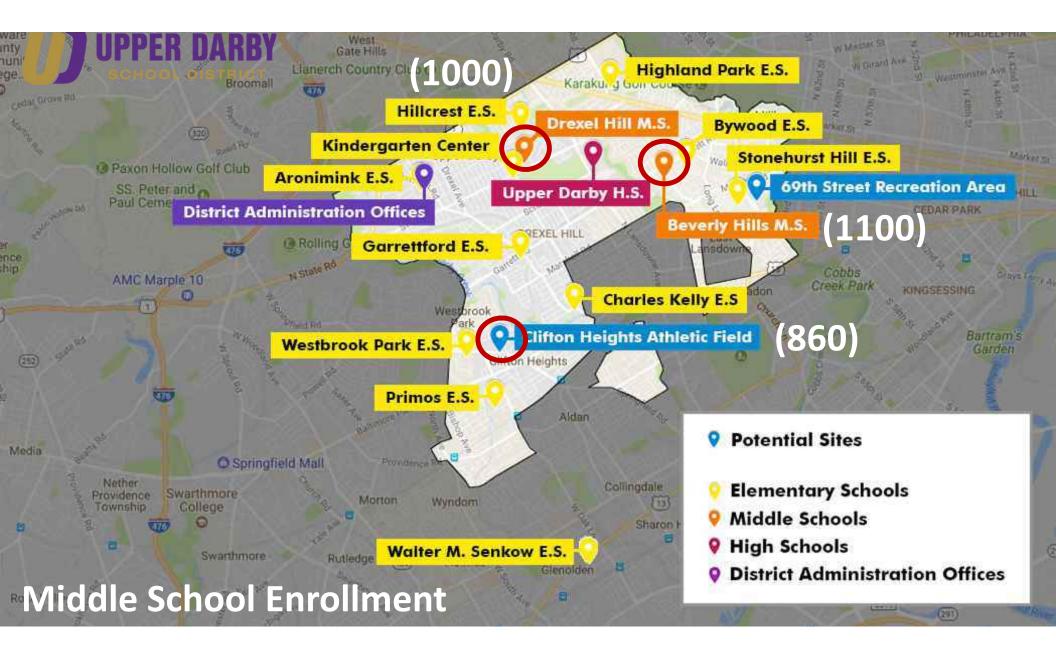

Middle School at Clifton Heights

### **Project Goals**

- Develop a third new middle school for the School District
- Better accommodate growing enrollment and alleviate overcrowding at two existing middle schools
- Provide environments to support your 21<sup>st</sup> century educational program