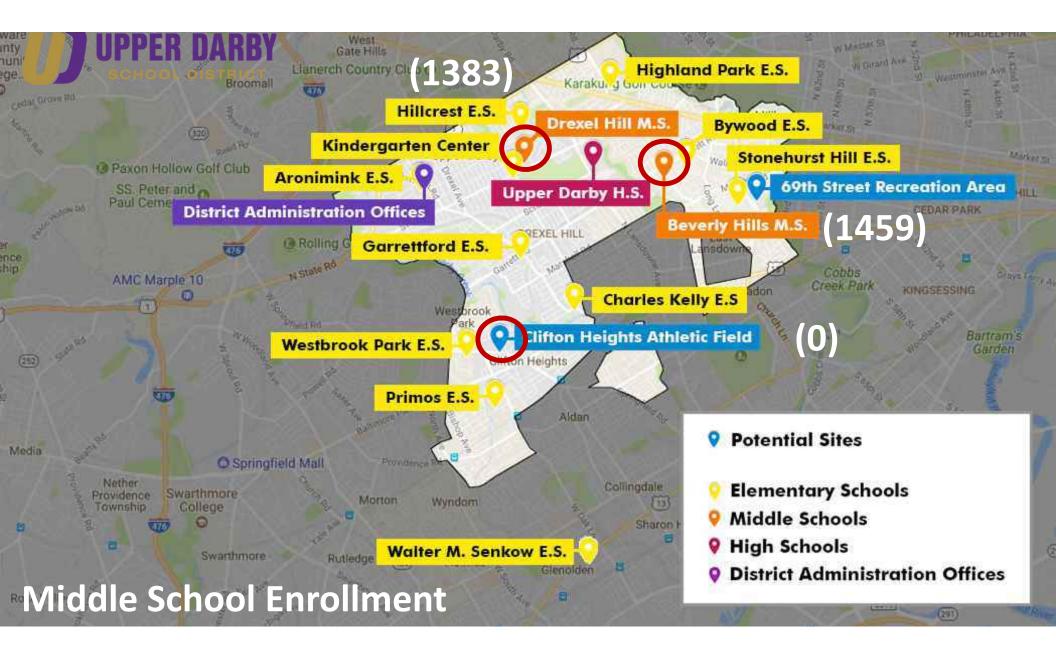

### **Project Goals**

- Develop a third new middle school for the School District
- Better accommodate growing enrollment and alleviate overcrowding at two existing middle schools
- Provide environments to support your 21<sup>st</sup> century educational program

**Clifton Heights Middle School** Existing Site

**Clifton Heights Middle School** Total Property

**Clifton Heights Middle School** Field Use & Building Use

**Clifton Heights Middle School** Proposed Site Plan - Building